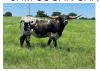

## JHM SUGAR CANE

Date of Birth: 05/22/2022 Registration 1: CAI336869 Breeder: Justin McNeece Owner: Justin McNeece

Sugar Cane is bred well out of M.C. Hangin Tuff x Dunn Mint Julep. This heifer is packed with powerful genetics. Cowboy Tuff Chex on the topside and WS Jamakizm on the bottom side. This pedigree brings in two over 100" ttt, two over 90" ttt and several in the 80s along with a good linage of twisty horn sets. Just go look at her dam side with Dunn Over It and Dynamically Dunn and see the twist. Her dam Dunn Mint Julep is a well built, big brindle