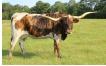

## JHM SUGAR CANE

Date of Birth: 05/22/2022 Registration 1: CAI336869 Breeder: Justin McNeece Owner: Justin McNeece

Sugar Cane is bred well out of M.C. Hangin Tuff x Dunn Mint Julep. This heifer is packed with powerful genetics. Cowboy Tuff Chex on the topside and WS Jamakizm on the bottom side. This pedigree brings in two over 100" ttt, two over 90" ttt and several in the 80s along with a good linage of twisty horn sets. Just go look at her dam side with Dunn Over It and Dynamically Dunn and see the twist. Her dam Dunn Mint Julep is a well built, big brindle