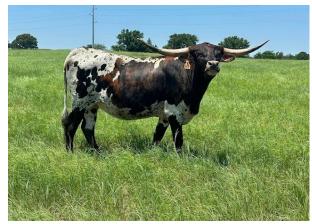

## JHM SUGAR CANE

Date of Birth: 05/22/2022 Registration 1: CAI336869 Breeder: Justin McNeece Owner: Justin McNeece

Sugar Cane is bred well out of M.C. Hangin Tuff x Dunn Mint Julep. This heifer is packed with powerful genetics. Cowboy Tuff Chex on the topside and WS Jamakizm on the bottom side. This pedigree brings in two over 100" ttt, two over 90" ttt and several in the 80s along with a good linage of twisty horn sets. Just go look at her dam side with Dunn Over It and Dynamically Dunn and see the twist. Her dam Dunn Mint Julep is a well built, big brindle