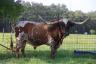

## JHM SUGAR CANE

Date of Birth: 05/22/2022 Registration 1: CAI336869 Breeder: Justin McNeece Owner: Justin McNeece

Sugar Cane is bred well out of M.C. Hangin Tuff x Dunn Mint Julep. This heifer is packed with powerful genetics. Cowboy Tuff Chex on the topside and WS Jamakizm on the bottom side. This pedigree brings in two over 100" ttt, two over 90" ttt and several in the 80s along with a good linage of twisty horn sets. Just go look at her dam side with Dunn Over It and Dynamically Dunn and see the twist. Her dam Dunn Mint Julep is a well built, big brindle