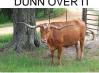

JHM Longhorns

## JHM SUGAR CANE

Date of Birth: 05/22/2022 Registration 1: CAI336869 Breeder: Justin McNeece Owner: Justin McNeece

Sugar Cane is bred well out of M.C. Hangin Tuff x Dunn Mint Julep. This heifer is packed with powerful genetics. Cowboy Tuff Chex on the topside and WS Jamakizm on the bottom side. This pedigree brings in two over 100" ttt, two over 90" ttt and several in the 80s along with a good linage of twisty horn sets. Just go look at her dam side with Dunn Over It and Dynamically Dunn and see the twist. Her dam Dunn Mint Julep is a well built, big brindle



Courtesy of JHM Longhorns





**COWBOY CHEX** 

**BL RIO CATCHIT** 



M.C. HANGIN' TUFF





CV COWBOY CASANOVA





JHM SUGAR CANE



RC BOOTLEGGER



WS JAMAKIZM





**DUNN MINT JULEP** 



**DUNN OVER IT** 



J S OVERDRIVE



DYNAMICALLY DUNN