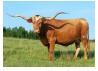

## JHM SUGAR CANE

Date of Birth: 05/22/2022 Registration 1: CAI336869 Breeder: Justin McNeece Owner: Justin McNeece

Sugar Cane is bred well out of M.C. Hangin Tuff x Dunn Mint Julep. This heifer is packed with powerful genetics. Cowboy Tuff Chex on the topside and WS Jamakizm on the bottom side. This pedigree brings in two over 100" ttt, two over 90" ttt and several in the 80s along with a good linage of twisty horn sets. Just go look at her dam side with Dunn Over It and Dynamically Dunn and see the twist. Her dam Dunn Mint Julep is a well built, big brindle