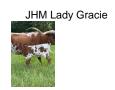

## **JHM Lady Gracie**

**Date of Birth:** 06/06/2024 **Registration 1:** CI349721

Breeder: Justin McNeece
Owner: Justin McNeece

Lady Gracie is a very colorful heifer out of a 90" ttt cow that has a lot of twist on the bottom side going back to Creole Dixie Lee. Her dam is probably the most gentle cow I own. Her sire High Stakes BCB over 85" ttt is an own son of Fifty Fifty that has produced really well for us and you just cannot get anymore of those genetics unless you can find some straws. Looking forward to seeing this heifer grow.