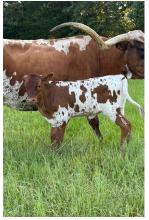

## **JHM Lady Gracie**

**Date of Birth:** 06/06/2024 **Registration 1:** CI349721

Breeder: Justin McNeece
Owner: Justin McNeece

Lady Gracie is a very colorful heifer out of a 90" ttt cow that has a lot of twist on the bottom side going back to Creole Dixie Lee. Her dam is probably the most gentle cow I own. Her sire High Stakes BCB over 85" ttt is an own son of Fifty Fifty that has produced really well for us and you just cannot get anymore of those genetics unless you can find some straws. Looking forward to seeing this heifer grow.