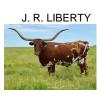

## **JHM Lady Gracie**

**Date of Birth:** 06/06/2024 **Registration 1:** CI349721

Breeder: Justin McNeece
Owner: Justin McNeece

Lady Gracie is a very colorful heifer out of a 90" ttt cow that has a lot of twist on the bottom side going back to Creole Dixie Lee. Her dam is probably the most gentle cow I own. Her sire High Stakes BCB over 85" ttt is an own son of Fifty Fifty that has produced really well for us and you just cannot get anymore of those genetics unless you can find some straws. Looking forward to seeing this heifer grow.