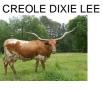

## **JHM Lady Gracie**

**Date of Birth:** 06/06/2024 **Registration 1:** CI349721

Breeder: Justin McNeece
Owner: Justin McNeece

Lady Gracie is a very colorful heifer out of a 90" ttt cow that has a lot of twist on the bottom side going back to Creole Dixie Lee. Her dam is probably the most gentle cow I own. Her sire High Stakes BCB over 85" ttt is an own son of Fifty Fifty that has produced really well for us and you just cannot get anymore of those genetics unless you can find some straws. Looking forward to seeing this heifer grow.