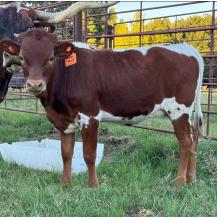

## JHM YOURS TRULY

Date of Birth: **Registration 1:** Sale Price: Breeder: **Owner:** 

03/29/2024 Pending \$1,500.00 Justin McNeece Justin McNeece

Truly is a nice colorful built heifer out of Dunn Mint Julep that also has a good linage of twisty horn sets. Just go look at her dam side and Dunn Over It and Dynamically Dunn and see the twist. Dunn Mint Julep is a well built, big brindle body cow with a nice set of tight twisty horns that is a milking machine. Her sire High Stakes BCB is over 85" ttt out of Fifty Fifty who has produced very well for us with all his progeny.