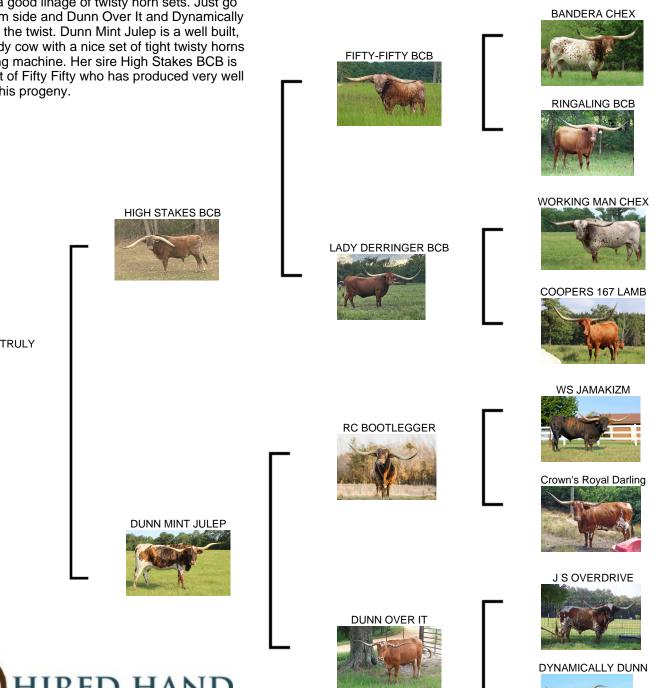

## JHM YOURS TRULY

Date of Birth: **Registration 1:** Sale Price: Breeder: **Owner:** 

03/29/2024 Pending \$1,500.00 Justin McNeece Justin McNeece

Truly is a nice colorful built heifer out of Dunn Mint Julep that also has a good linage of twisty horn sets. Just go look at her dam side and Dunn Over It and Dynamically Dunn and see the twist. Dunn Mint Julep is a well built, big brindle body cow with a nice set of tight twisty horns that is a milking machine. Her sire High Stakes BCB is over 85" ttt out of Fifty Fifty who has produced very well for us with all his progeny.